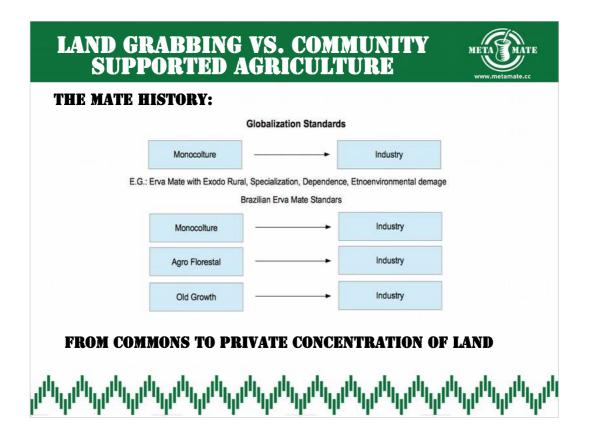

# LAND GRABBING VS. COMMUNITY SUPPORTED AGRICULTURE

#### THE MATE HISTORY:

Pre – Industrial Globalization Standard
Dying out Model in Resistence

# Monocolture Monocolture Industry E.G.: Erva Mate with Exodo Rural, Specialization, Dependence, Etnoenvironmental demage Brazilian Erva Mate Standars Monocolture Agro Florestal Old Growth Industry Industry

#### FROM COMMONS TO PRIVATE CONCENTRATION OF LAND