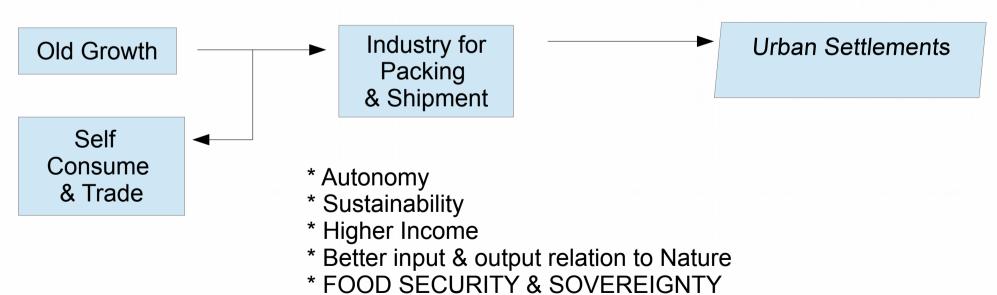

Nowadays not only grains but also sugar cane for ethanol takes over the mate forests.

- A century ago Mate was produced on a decentral scale
- Farmers would deliver an end product and consume the same mate that they produced as well as supplying regional markets.

#### **CRAFT MATE PRODUCTION**

HARVESTED & PRODUCED BY ONE FAMILY & COMMUNITY

FARMERS DRINK THE MATE THEY MAKE

ENABLING THEIR AUTONOMY & SOVEREIGNITY

<sup>ի</sup>նդունները Անհարդաները աննարդաները աննարդաները աննարդուները աննարդաները անհարդաները անհարդաները անկարդաները ա

The Family Gehm has been producing Mate since 4 generations.

30 years ago the father started to plant more Mate trees within their forests

Despite owning a mate factory they choose to continue with their craft mate production due to the difference in quality and have leased out their factory

The sons decided to move back on to the land from the city to live with their parents and continue to produce craft mate

They earn R\$ 12 per kg of dried Mate (as opposed to the R\$ 16 per 3kg that the factory pays for undried leaves in the organic model