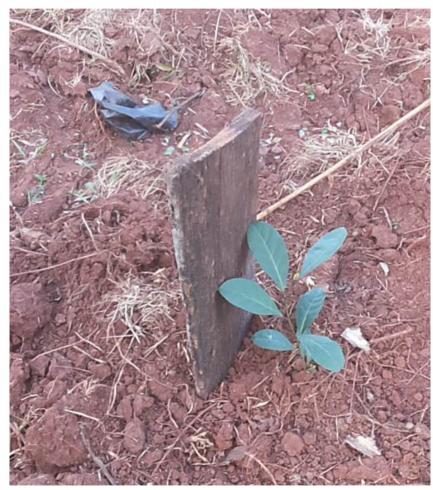

## SOWING THE SEEDS

Transforming soya monoculture into mate permaculture - the beginning...

րանությանությանությանությանությանությանությանությանությանությանությանությանությանությանության

Brazilin December 2014 to support work there.

Saplings planted with the local support of Creluz.

Future planned projects with Kolle Mate & Berliner Matchen to bring increased transparency to their Mates.

Plans are being made to reforest a piece of land, and create a sustainable permaculture to provide a livlihood in a neighbouring village.

However, just like a forest does not grow overnight, this is a long term project and first the needs of the community will have to be assessed. And before this we have to make sure there are enough committed partners locally to carry through the plans.