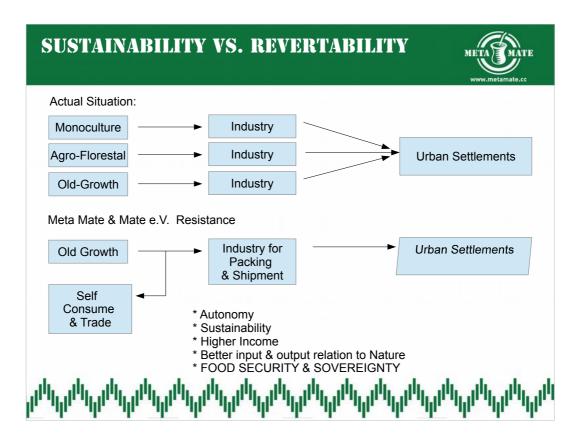

#### SUSTAINABILITY VS. REVERTABILITY

#### **Actual Situation:**

#### Meta Mate & Mate e.V. Resistance

Most labourers are without a contract because it is believed if they have one they will not work productively

Factory pays R\$ 16 netto / R\$ 20 brutto per arroba.

Meta Mate does not claim to be sustainable. **Sustainability is not enough**, in times of mass production of Bio Organic where evan the waste of plastic package can be claimed as sustainable. We access that sustainability alone is a empty concept. It can be used for growth, for profit, for life standards, for brand awareness, etc...

Revertability is necessary. We have not come across a word or definition that satisfies us. Sustainability means to preserve the possibilities that we have at the moment for future generations. Wherelse 'Revertability' means to present them with possibilities that were destroyed by the carelessness and greed from past generations. In case of Mate we started with two projects, one to support artisanal and decentral mate production, and the other dedicated to the regeneration of native forests. We want the best for nature and mankind for that we engage ourselves in projects that replace the ecological footprint of Meta Mate production and consumption.