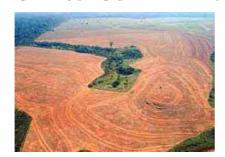

#### 'GRANDE BRASIL' - 'PROGRESSIVE' GOVERNMENT PROGRAM FROM 1970'S TO TRANSFORM 'UNPRODUCTIVE' INTO PRODUCTIVE LAND

RESULTS: RAPID DEFORESTATION OF NATIVE MATE FORESTS

#### MATE & GLOBALIZATION

'GRANDE BRASIL' - 'PROGRESSIVE' GOVERNMENT PROGRAM FROM 1970'S TO TRANSFORM 'UNPRODUCTIVE' INTO PRODUCTIVE LAND

**RESULTS:** RAPID DEFORESTATION OF NATIVE MATE FORESTS

Monoculture for mass production especially for export of items like Soy, making Brasil the grainery of the world.

Nowadays not only grains but also sugar cane for ethanol takes over the mate forests.

- A century ago Mate was produced on a decentral scale
- Farmers would deliver an end product and consume the same mate that they produced as well as supplying regional markets.