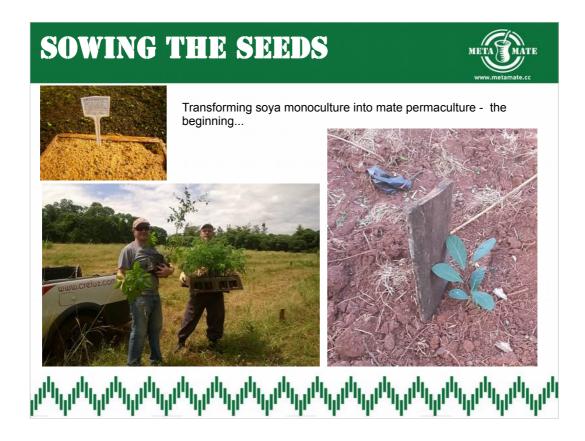

## SOWING THE SEEDS

Transforming soya monoculture into mate permaculture - the beginning...

րանությանությանությանությանությանությանությանությանությանությանությանությանությանությանության

Brazilin December 2014 to support work there.

Saplings planted with the local support of Creluz.

Future planned projects with Kolle Mate & Berliner Matchen to bring increased transparency to their Mates.

Plans are being made to reforest a piece of land, and create a sustainable permaculture to provide a livlihood in a neighbouring village.

However, just like a forest does not grow overnight, this is a long term project and first the needs of the community will have to be assessed. And before this we have to make sure there are enough committed partners locally to carry through the plans.