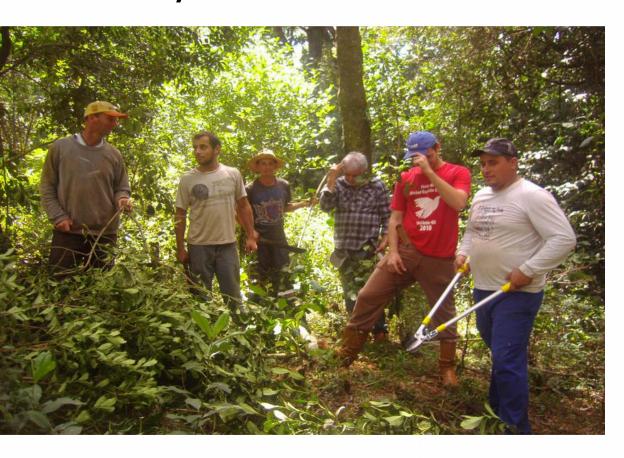

Brazilin December 2014 to support work there.

Pilot project with unterstutzung from Club Mate – Mate Reforestation with support from HNE

Brazilin December 2014 to support work there.

Saplings planted with the local support of Creluz.

Future planned projects with Kolle Mate & Berliner Matchen to bring increased transparency to their Mates.

Plans are being made to reforest a piece of land, and create a sustainable permaculture to provide a livlihood in a neighbouring village.

However, just like a forest does not grow overnight, this is a long term project and first the needs of the community will have to be assessed. And before this we have to make sure there are enough committed partners locally to carry through the plans.