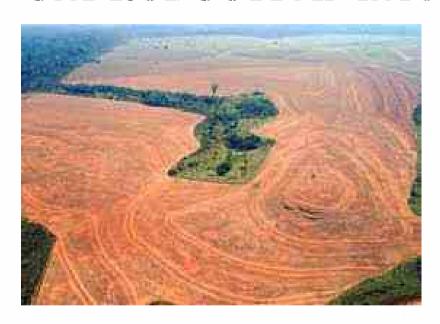

#### 'GRANDE BRASIL' - 'PROGRESSIVE' GOVERNMENT PROGRAM FROM 1970'S TO TRANSFORM 'UNPRODUCTIVE' INTO PRODUCTIVE LAND

RESULTS: RAPID DEFORESTATION OF NATIVE MATE FORESTS

#### MATE & GLOBALIZATION

'GRANDE BRASIL' - 'PROGRESSIVE' GOVERNMENT PROGRAM FROM 1970'S TO TRANSFORM 'UNPRODUCTIVE' INTO PRODUCTIVE LAND

**RESULTS:** RAPID DEFORESTATION OF NATIVE MATE FORESTS

Monoculture for mass production especially for export of items like Soy, making Brasil the grainery of the world.

Nowadays not only grains but also sugar cane for ethanol takes over the mate forests.

- A century ago Mate was produced on a decentral scale
- Farmers would deliver an end product and consume the same mate that they produced as well as supplying regional markets.