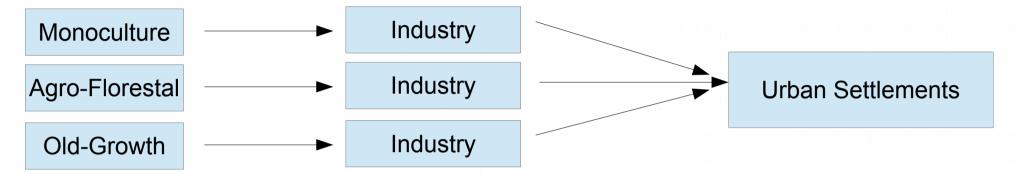

# Monocolture Monocolture Industry E.G.: Erva Mate with Exodo Rural, Specialization, Dependence, Etnoenvironmental demage Brazilian Erva Mate Standars Monocolture Agro Florestal Old Growth Industry Industry

# **GRASSROOTS**

- Meistens von die Mate Produktion heute stemmt aus monokulturen heute zu tag.
- 80% of Argentinean Mate belongs to 3 families.
- Mate production is almost exclusively industrial stemming from monocultures
- We lost the diversity as rapid reproducting and stronger erveiras were used in production

#### MATE & GLOBALIZATION

'GRANDE BRASIL' - 'PROGRESSIVE' GOVERNMENT PROGRAM FROM 1970'S TO TRANSFORM 'UNPRODUCTIVE' INTO PRODUCTIVE LAND

**RESULTS:** RAPID DEFORESTATION OF NATIVE MATE FORESTS

Monoculture for mass production especially for export of items like Soy, making Brasil the grainery of the world.

Nowadays not only grains but also sugar cane for ethanol takes over the mate forests.

- A century ago Mate was produced on a decentral scale
- Farmers would deliver an end product and consume the same mate that they produced as well as supplying regional markets.