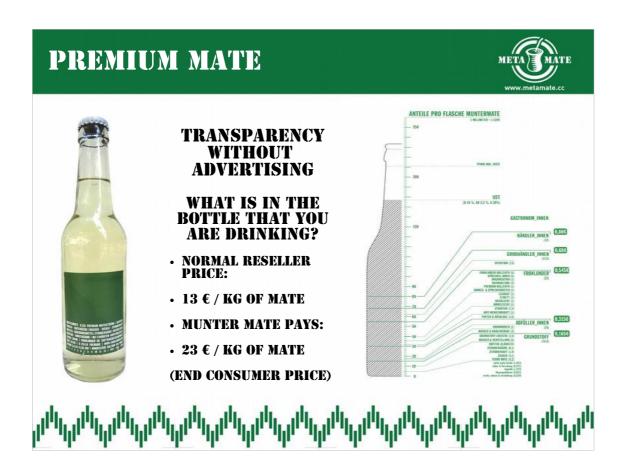

#### PREMIUM MATE

#### TRANSPARENCY WITHOUT ADVERTISING

#### WHAT IS IN THE BOTTLE THAT YOU ARE DRINKING?

- NORMAL RESELLER PRICE:
- 13 € / KG OF MATE
- MUNTER MATE PAYS:
- 23 € / KG OF MATE

(END CONSUMER PRICE)