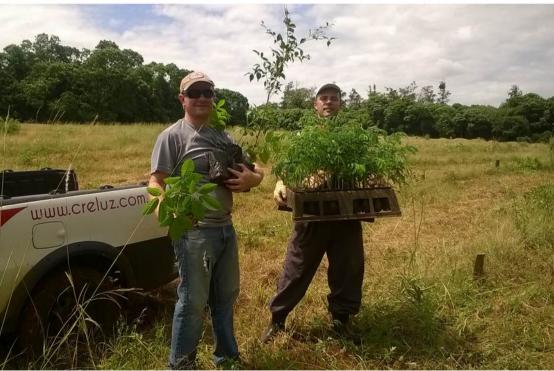

## CLUB MATE PROJECT

Pilot Reforestation project started in 2014 in Sao Martin, Brazil with the support of Club Mate and Creluz

Brazilin December 2014 to support work there.

Pilot project with unterstutzung from Club Mate – Mate Reforestation with support from HNE

Brazilin December 2014 to support work there.

Saplings planted with the local support of Creluz.

Future planned projects with Kolle Mate & Berliner Matchen to bring increased transparency to their Mates.