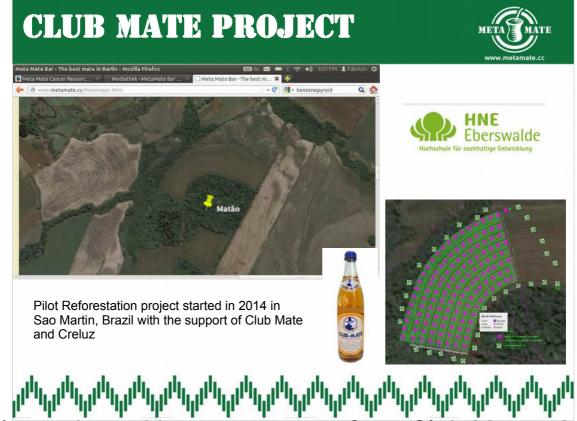

## CLUB MATE PROJECT

Pilot Reforestation project started in 2014 in Sao Martin, Brazil with the support of Club Mate and Creluz

Brazilin December 2014 to support work there.

Pilot project with unterstutzung from Club Mate – Mate Reforestation with support from HNE

Brazilin December 2014 to support work there.

Saplings planted with the local support of Creluz.

Future planned projects with Kolle Mate & Berliner Matchen to bring increased transparency to their Mates.