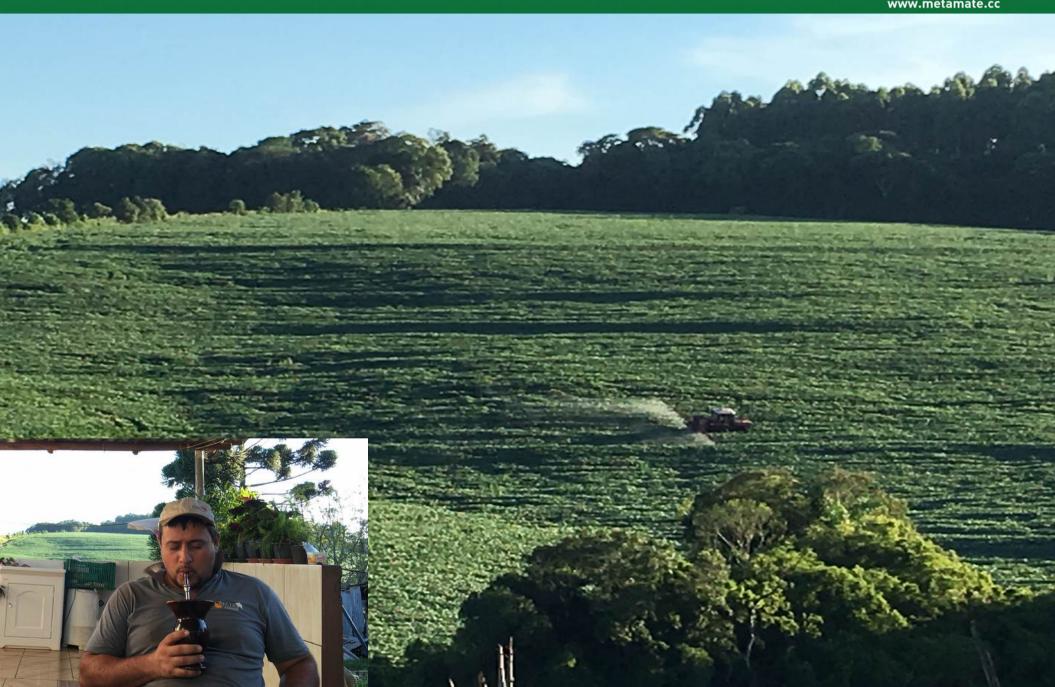

Photo taken from the window from the Family Gehm's house. They like most regions in the area are surrounded by soya monocultures that are being sprayed with toxic chemicals every day.

We hope in the coming years that we can do more to raise awareness and reverse this trend.

Plans are being made to reforest a piece of land, and create a sustainable permaculture to provide a livlihood in a neighbouring village.

However, just like a forest does not grow overnight, this is a long term project and first the needs of the community will have to be assessed. And before this we have to make sure there are enough committed partners locally to carry through the plans.