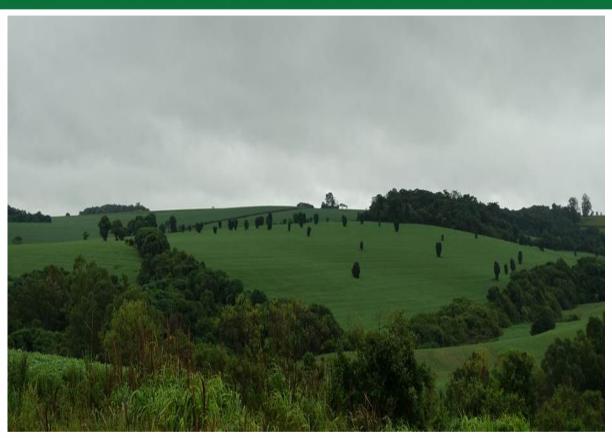

Photo taken from the window from the Family Gehm's house. They like most regions in the area are surrounded by soya monocultures that are being sprayed with toxic chemicals every day.

We hope in the coming years that we can do more to raise awareness and reverse this trend.

Plans are being made to reforest a piece of land, and create a sustainable permaculture to provide a livlihood in a neighbouring village.

However, just like a forest does not grow overnight, this is a long term project and first the needs of the community will have to be assessed. And before this we have to make sure there are enough committed partners locally to carry through the plans.