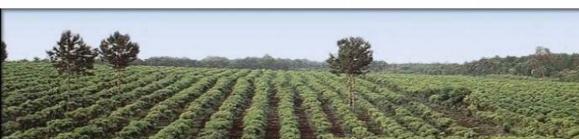

#### MATE & GLOBALIZATION

'GRANDE BRASIL' - 'PROGRESSIVE' GOVERNMENT PROGRAM FROM 1970'S TO TRANSFORM 'UNPRODUCTIVE' INTO PRODUCTIVE LAND

**RESULTS:** RAPID DEFORESTATION OF NATIVE MATE FORESTS

Monoculture for mass production especially for export of items like Soy, making Brasil the grainery of the world.

Nowadays not only grains but also sugar cane for ethanol takes over the mate forests.

- A century ago Mate was produced on a decentral scale
- Farmers would deliver an end product and consume the same mate that they produced as well as supplying regional markets.

Photo taken from the window from the Family Gehm's house. They like most regions in the area are surrounded by soya monocultures that are being sprayed with toxic chemicals every day.

We hope in the coming years that we can do more to raise awareness and reverse this trend.