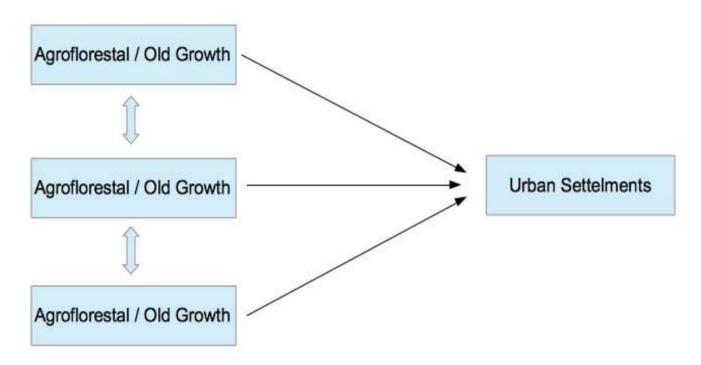

## FROM AUTONOMOUS DECENTRAL TO DEPENDENT CENTRAL PRODUCTION

# Monocolture Monocolture Industry E.G.: Erva Mate with Exodo Rural, Specialization, Dependence, Etnoenvironmental demage Brazilian Erva Mate Standars Monocolture Agro Florestal Old Growth Industry Industry

#### FROM COMMONS TO PRIVATE CONCENTRATION OF LAND