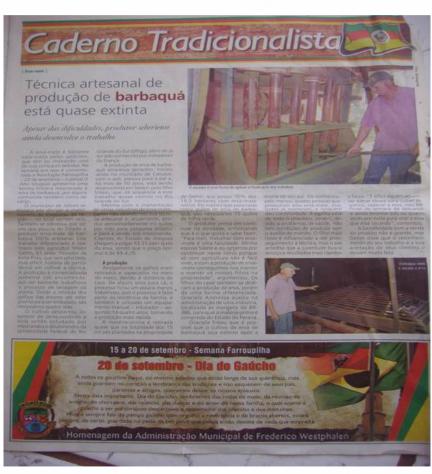

# Entidade deve apoiar a produção na região

Promover o conhecimento popular e a pesquisa científica na área da erva-mate é uma dos objetivos da Associação Mate, que será criada oficialmente no dia 5 de janeiro, em Palmeira das Missões. A informação é do empresário e pesquisador Fabrício do Canto, gaúcho de Alegrete naturalizado na Alemanha há 20 anos. Ele trabalha com importação e exportação de erva-mate artesanal e está intermediando essa fundação.

Do Canto assinala que o espaço para a ervamate de barbaquá, ou de carijo, no mercado é interessante, pela extrema qualidade desse produto. "Lá [na Alemanha], fazemos cerveja, refrigerante e chocolate de erva-mate. Entristece-me em ver que aqui esse produto nem sempre é valorizado", comenta o empresário, justificando a importância de estudos nesse sentido, para que se difunda mais conhecimento sobre o assunto.

Uma das famílias que vem sendo visitada por Do Canto é a de Vilson Gehn, da linha Pires, em Seberi. "Este é um caso de família que há várias ge-

Pesquisador Fabrício do Canto (E), gaúcho naturalizado na Alemanha, acompanha trabalho na área de erva-mate de carijo

#### A entidade

A associação para promoção de pesquisa, produção e consumo de erva-mate também terá como objetivo resgatar e preservar a história da erva, os aspectos relativos aos efeitos à saúde de seu consumo e sua produção – tanto no que se trata aos conhecimentos empíricos, quanto às novas formas de produzir. Para começar esse processo, quanto as novas formas de produzir. Para começar esse processo, quanto as novas formas de produzir. Para começar esse processo, quanto as novas formas de produzir. Para começar esse processo, quanto as novas formas de produzir.