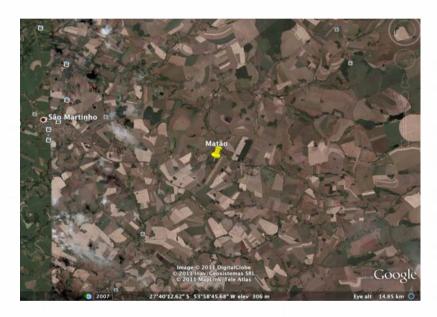

## CLUB MATE PROJECT

Pilot Reforestation project started in 2014 in Sao Martin, Brazil with the support of Club Mate and Creluz

Brazilin December 2014 to support work there.

Pilot project with unterstutzung from Club Mate – Mate Reforestation with support from HNE

Brazilin December 2014 to support work there.

Saplings planted with the local support of Creluz.

Future planned projects with Kolle Mate & Berliner Matchen to bring increased transparency to their Mates.