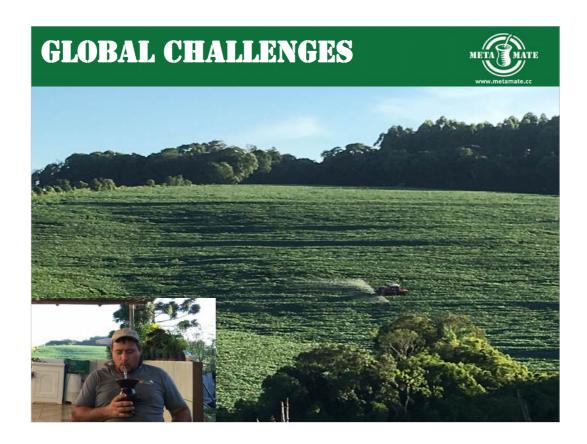

## GLOBAL CHALLENGES

Photo taken from the window from the Family Gehm's house. They like most regions in the area are surrounded by soya monocultures that are being sprayed with toxic chemicals every day.

We hope in the coming years that we can do more to raise awareness and reverse this trend.