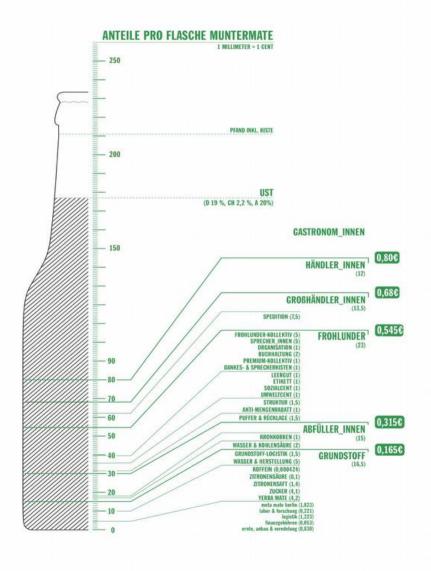

#### WHAT IS IN THE BOTTLE THAT YOU ARE DRINKING?

- NORMAL RESELLER PRICE:
- 13 € / KG OF MATE
- MUNTER MATE PAYS:
- 23 € / KG OF MATE

(END CONSUMER PRICE)